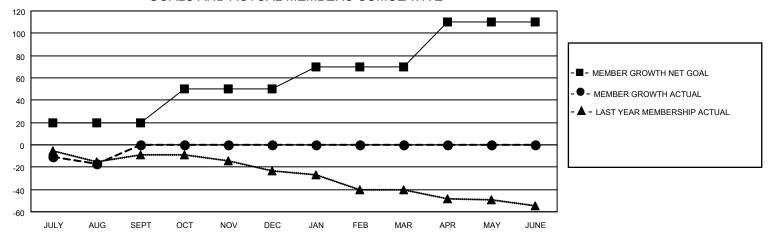

## GOALS AND ACTUAL MEMBERS CUMULATIVE

| DROPPED CLUBS: 0 |    | 5 CLUBS OF 42 ADDED 1 OR<br>MORE NEW MEMBERS | GENDER DISTRIBUTION                |              |  |
|------------------|----|----------------------------------------------|------------------------------------|--------------|--|
|                  |    | MORE NEW MEMBERS                             | MALE                               | 893 (76.72%) |  |
|                  |    |                                              | FEMALE 271 (23.28%)                |              |  |
| DROPPED MEMBERS  |    |                                              | NON BINARY                         | 0 (0.00%)    |  |
|                  |    |                                              | PREFER NOT TO ANSWER               | 0 (0.00%)    |  |
| DECEASED         | 0  |                                              |                                    |              |  |
| CLUB CANCELLED   | 0  | CLICK HERE FOR CUMULATIVE                    | TOTAL FAMILY UNIT MEMBERS 159      |              |  |
| OTHER            | 23 | MEMBERSHIP DATA                              |                                    |              |  |
| TOTAL            | 23 |                                              | FAMILY MEMBERS PAYING HALF DUES 80 |              |  |
|                  |    |                                              |                                    |              |  |

## MONTHLY MEMBERSHIP PROGRESS REPORT

LOCATION IOWA District 9 NE Results as of: 8/31/2022

| Clubs RESULTS FOR 2022-2023 |   |   |   | Members RESULTS FOR 2022-2023 |    |   |    |
|-----------------------------|---|---|---|-------------------------------|----|---|----|
|                             |   |   |   |                               |    |   |    |
| JULY/AUG/SEPT               | 1 | 0 | 0 | JULY/AUG/SEPT                 | 20 | 6 | 23 |
| OCT/NOV/DEC                 | 1 | 0 | 0 | OCT/NOV/DEC                   | 30 | 0 | 0  |
| JAN/FEB/MAR                 | 1 | 0 | 0 | JAN/FEB/MAR                   | 20 | 0 | 0  |
| APR/MAY/JUNE                | 1 | 0 | 0 | APR/MAY/JUNE                  | 40 | 0 | 0  |