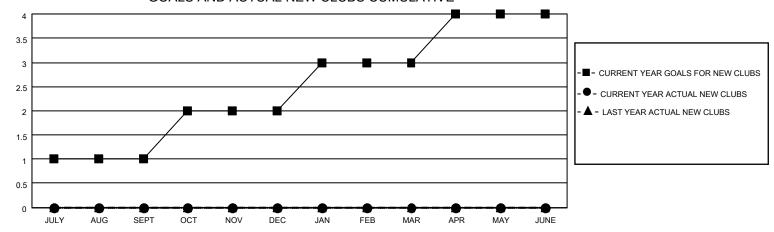

## GOALS AND ACTUAL NEW CLUBS CUMULATIVE

## MONTHLY MEMBERSHIP PROGRESS REPORT

LOCATION IOWA District 9 NE Results as of: 8/31/2022

| Clubs RESULTS FOR 2022-2023 |   |   |   | Members RESULTS FOR 2022-2023 |    |   |    |
|-----------------------------|---|---|---|-------------------------------|----|---|----|
|                             |   |   |   |                               |    |   |    |
| JULY/AUG/SEPT               | 1 | 0 | 0 | JULY/AUG/SEPT                 | 20 | 6 | 23 |
| OCT/NOV/DEC                 | 1 | 0 | 0 | OCT/NOV/DEC                   | 30 | 0 | 0  |
| JAN/FEB/MAR                 | 1 | 0 | 0 | JAN/FEB/MAR                   | 20 | 0 | 0  |
| APR/MAY/JUNE                | 1 | 0 | 0 | APR/MAY/JUNE                  | 40 | 0 | 0  |